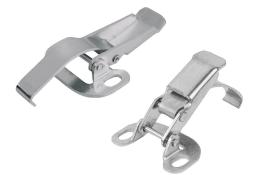

## Latches with spring clip

#### Item description/product images

#### Note:

Latches with spring clips for securing and locking hatches, container lids, machine cladding etc. By exceeding the dead centre they resist vibration. The locking force is applied by tensioning a spring clip.

The latches can be screwed down or riveted. We recommend using countersunk screws for fastening the components.

Order catch plates separately.