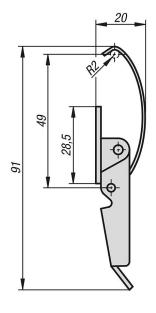

## Latches with spring clip

#### Item description/product images





### Description

#### Material:

Steel or stainless steel 1.4301.

#### Version:

Electro zinc-plated, thick-film passivated and sealed with Top Coat. Stainless steel bright.

#### Note:

Latches with spring clips for securing and locking hatches, container lids, machine cladding etc. By exceeding the dead centre they resist vibration. The locking force is applied by tensioning a spring clip.

The latches can be screwed down or riveted. We recommend using countersunk screws for fastening the components.

Order catch plates separately.

#### Accessory:

Catch plate K2356.

## Drawings





#### **Overview of items**

## Latches with spring clip

| Order No.     | Main<br>material |
|---------------|------------------|
| K2356.1550911 | steel            |



# Latches with spring clip



**Overview of items** 

| Order No.     | Main<br>material |
|---------------|------------------|
| K2356.1550912 | stainless steel  |