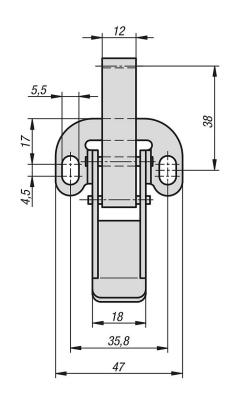

## Latches with spring clip

#### Item description/product images





### Description

#### Material:

Steel or stainless steel 1.4301.

#### Version:

Electro zinc-plated, thick-film passivated and sealed with Top Coat. Stainless steel bright.

#### Note:

Latches with spring clips for securing and locking hatches, container lids, machine cladding etc. By exceeding the dead centre they resist vibration. The locking force is applied by tensioning a spring clip.

The latches can be screwed down or riveted. We recommend using countersunk screws for fastening the components.

Order catch plates separately.

#### Accessory:

Catch plate K2356.

## Drawings





#### **Overview of items**

## Latches with spring clip

| Order No.     | Main<br>material |
|---------------|------------------|
| K2356.1550911 | steel            |



# Latches with spring clip



**Overview of items** 

| Order No.     | Main<br>material |
|---------------|------------------|
| K2356.1550912 | stainless steel  |