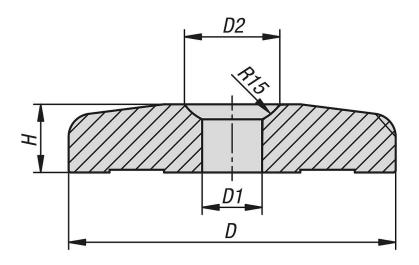

#### **Drawings**

## Levelling feet plates steel

| Order No.     | Surface finish body | Main<br>colour           | D   | D1 | D2   | Н  |
|---------------|---------------------|--------------------------|-----|----|------|----|
| K2347.1110013 | painted             | daffodil yellow RAL 1007 | 100 | 13 | 21,5 | 18 |
| K2347.1112022 | painted             | daffodil yellow RAL 1007 | 120 | 22 | 35   | 25 |
| K2347.1115022 | painted             | daffodil yellow RAL 1007 | 150 | 22 | 35   | 25 |
| K2347.1210013 | phosphated          | black                    | 100 | 13 | 21,5 | 18 |
| K2347.1212022 | phosphated          | black                    | 120 | 22 | 35   | 25 |
| K2347.1215022 | phosphated          | black                    | 150 | 22 | 35   | 25 |