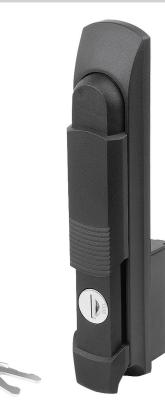

## Swivel grips, plastic Form A

#### Item description/product images

#### Material:

Swivel grips plastic.

#### Note:

The plastic swivel grip is an innovative and ergonomic solution that has been specially developed for mounting on switch cabinets and control systems. With their robust design and high-quality materials, these swivel grips offer both functionality and durability.

By Form A the profile half-cylinder locks are already installed into the swivel grip.

By Form B the profile half-cylinder locks for swivel grips (K2270) must be ordered separately.