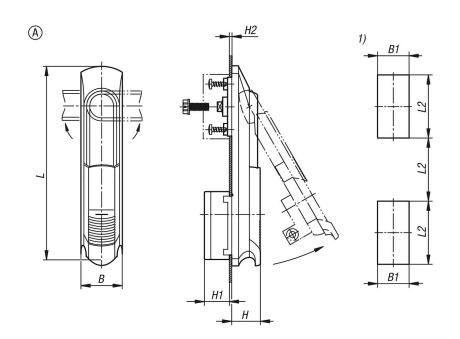

1) Mounting holes

# Swivel grips, plastic Form A

## Drawings

#### **Overview of items**

| Order No. | Form | Form definition            | Version 1         | В  | B1 | Η  | H1 | H2 | L   | L2 |
|-----------|------|----------------------------|-------------------|----|----|----|----|----|-----|----|
| K2269.110 | A    | with profile cylinder lock | individual keys   | 34 | 25 | 24 | 21 | 2  | 168 | 50 |
| K2269.010 | А    | with profile cylinder lock | single-key system | 34 | 25 | 24 | 21 | 2  | 168 | 50 |
| K2269.000 | А    | with profile cylinder lock | single-key system | 34 | 25 | 24 | 21 | 2  | 168 | 50 |
| K2269.100 | А    | with profile cylinder lock | individual keys   | 34 | 25 | 24 | 21 | 2  | 168 | 50 |