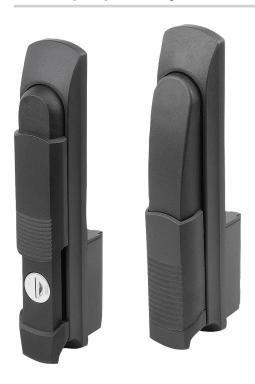

## **Swivel grips, plastic**

#### Item description/product images

By Form A the profile half-cylinder locks are already installed into the swivel grip.

By Form B the profile half-cylinder locks for swivel grips (K2270) must be ordered separately.