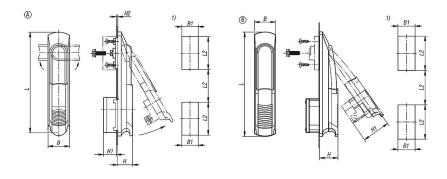

#### **Drawing reference:**

1) Mounting holes

## **Drawings**

## Swivel grips, plastic

| Order No. | Form | Form definition               | Version 1         | В  | B1 | Н  | H1 | H2 | L   | L2 |
|-----------|------|-------------------------------|-------------------|----|----|----|----|----|-----|----|
| K2269.110 | Α    | with profile cylinder lock    | individual keys   | 34 | 25 | 24 | 21 | 2  | 168 | 50 |
| K2269.010 | Α    | with profile cylinder lock    | single-key system | 34 | 25 | 24 | 21 | 2  | 168 | 50 |
| K2269.000 | Α    | with profile cylinder lock    | single-key system | 34 | 25 | 24 | 21 | 2  | 168 | 50 |
| K2269.100 | Α    | with profile cylinder lock    | individual keys   | 34 | 25 | 24 | 21 | 2  | 168 | 50 |
| K2269.01  | В    | without profile cylinder lock | -                 | 34 | 25 | 31 | 45 | -  | 168 | 50 |
| K2269.11  | В    | without profile cylinder lock | <del>-</del>      | 34 | 25 | 31 | 45 |    | 168 | 50 |