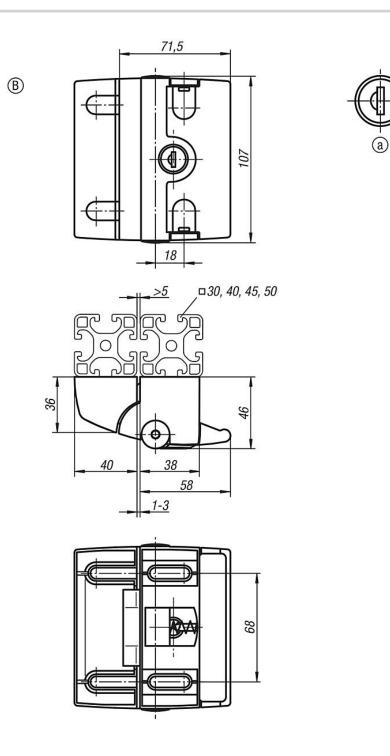

## Drawings

#### **Overview of items**

| Order No.    | Main<br>colour | Form | Slot<br>width | Actuation    |
|--------------|----------------|------|---------------|--------------|
| K1496.200681 | black          | В    | 8/10          | not lockable |
| K1496.270681 | black          | В    | 8/10          | key          |