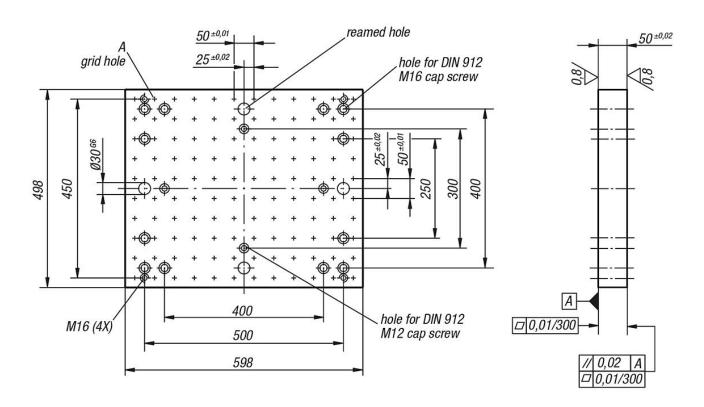

#### Note:

Grid hole pitch  $50 \pm 0.01$ mm.

Grid hole plugs and ring bolts for lifting are supplied.

For large workpieces the tooling plates can be joined together using connecting pieces K0854.400.

# **Drawings**

## **Overview of items**

| Order No.    | Version         | A<br>locating hole | A<br>thread | No. of<br>grid holes | weight ca. kg |
|--------------|-----------------|--------------------|-------------|----------------------|---------------|
| K0800.165060 | with grid holes | 16 F7              | M16         | 120                  | 105           |