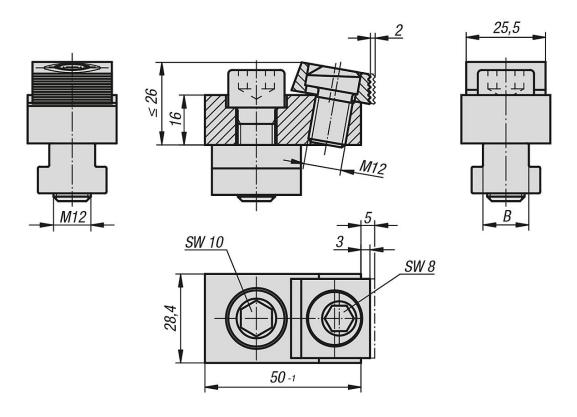

#### **Drawings**

#### Toe clamps for T-slots

| Order No. | B<br>Slot width  | Clamping<br>force<br>kN | Accessories KIPP |
|-----------|------------------|-------------------------|------------------|
| K0029.00  | without slot key | 18                      | K1969.1216       |
| K0029.14  | 14               | 18                      | K1969.1216       |