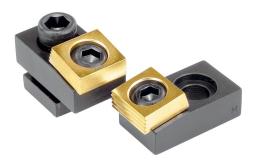

#### Item description/product images

#### **Version:**

Body tempered and black oxidised.

Square washer case hardened and brass-plated.

#### Note:

These toe clamps can be used on machine tables or adapter plates. The positive down force holds the workpiece down on the supporting surface. The square washer can adapt slightly to an angular position i.e. the workpiece does not have to be exactly parallel. The clamping washer has a smooth side for machined surfaces and a serrated side for rough faces.